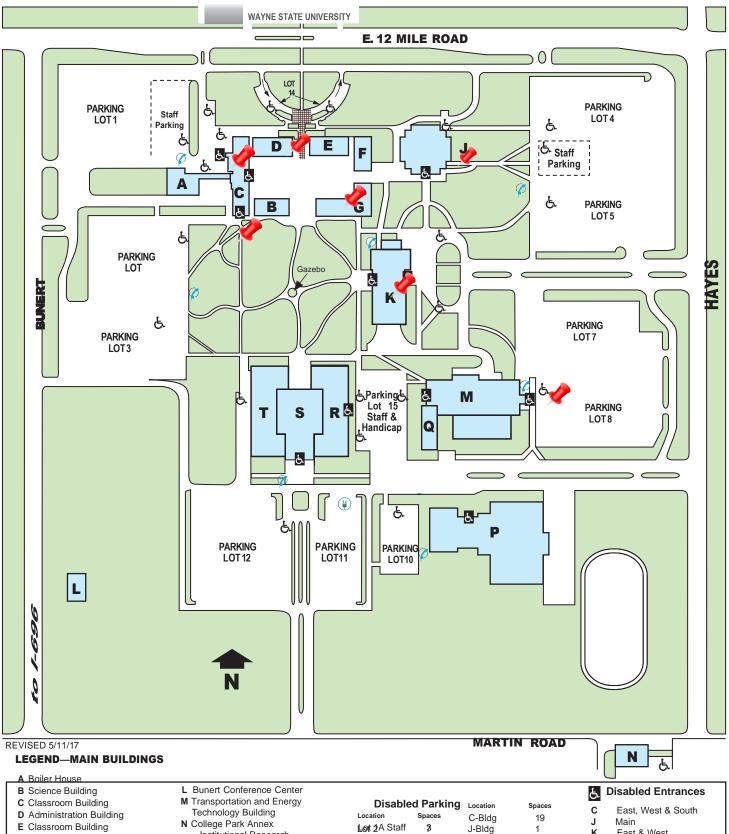

## MACOMB COMMUNITY COLLEGE SOUTH CAMPUS 14500 E. 12 Mile Road • Warren, Michigan 48088-3896 • 1.866.Macomb1

Lot 3

Lot 4

Lot 5

Lot 8

Lot 10

Lot 12

I ot 14

- F Classroom Building
- G Classroom, Admissions Counseling, Financial Aid, Career Services Building, Cashier
- J Max Thompson Learning Media Center
- K John Lewis Student Center College Police Dept. Community Center/Bookstore
- Institutional Research Marketing Publications P Sports & Expo Center Q Boiler House Robert E. Turner Complex R
- Graphic Technical Building
- S Walter E. Bradley Auditorium,
- T Mechanical Technical Building
- J-Bldg Κ 4 K-Bldg 11 Μ 11 T-Bldg 2 R Lot 4 Staff 7 N-Bldg 6 Р North 7 M-TEC Main 14 18 Blue Light 8 Emergency Phone 9 Lot 15 Staff 8

(U) Elec.Vehicle Outlet

- East & West East & West East Middle
  - Welcome Station

Wireless Available Campus-Wide